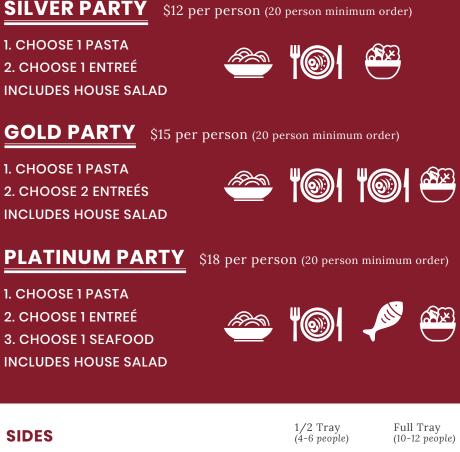

## **PARTY PACKAGES**

**Party-Sized Trays** Available for carryout and catering, these generous portions of our menu items will make your lunch, dinner or party planning easier. Our small trays feed approximately 6 people, and our large trays feed approximately 12.

| SIDES                     | (4-6 people) | (10-12 people) |
|---------------------------|--------------|----------------|
| SAUSAGE                   | 40           | 60             |
| MEATBALLS                 | 40           | 60             |
| GRILLED CHICKEN           | 40           | 60             |
| ROASTED ROSEMARY POTATOES | 30           | 50             |
| GREEN BEANS ALMONDINA     | 30           | 50             |